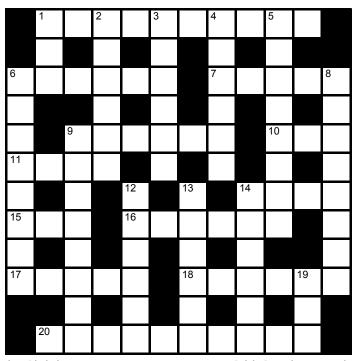

## QUICK BIBLE CROSSWORD I

## **Across**

- 1 Remorse (10)
- 6 Consecrate (6)
- 7 Break a Commandment (5)
- 9 Make a hole (6)
- 10 Pot (3)
- 11 What Ai became (4)
- 14 This initially watered the earth (4)
- 15 Samuel's mentor (3)
- 16 Small river (6)
- 17 Mount that Moses climbed (5)
- 18 Prophet in David's time (6)
- 20 Biblical garden (10)

## Down

- 1 Take flight (3)
- 2 One of the twelve (6)
- 3 All living things (6)
- 4 Response (6)
- 5 Guardians of Eden (8)
- 6 The father of Levi (8)
- 8 Grow (8)
- 9 Forbearance (8)
- 12 Second longest book (6)
- 13 Statue metal (6)
- 14 Sister of Lazarus and Mary (6)
- 19 Wood splitter (3)

by Philologus

© BiblePuzzles.org.uk