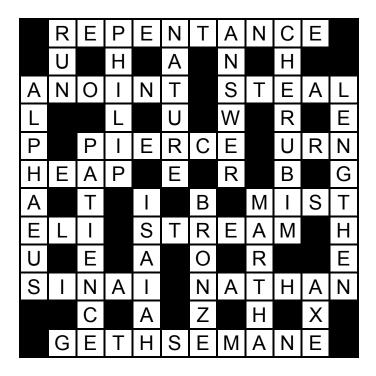

## QUICK BIBLE CROSSWORD I - SOLUTION

Across: 1 Repentance, 6 Anoint, 7 Steal, 9 Pierce, 10 Urn, 11 Heap, 14 Mist, 15 Eli, 16 Stream, 17 Sinai, 18 Nathan, 20 Gethsemane.

Down: 1 Run, 2 Philip, 3 Nature, 4 Answer, 5 Cherubim, 6 Alphaeus, 8 Lengthen, 9 Patience, 12 Isaiah, 13 Bronze, 14 Martha, 19 Axe.