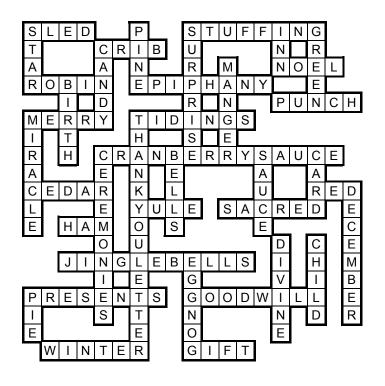

## CHRISTMAS CROSSWORD - SOLUTION

Across: 1 Sled, 3 Stuffing, 6 Crib, 8 Noel, 9 Robin, 11 Epiphany, 12 Punch, 13 Merry, 14 Tidings, 15 Cranberry sauce, 19 Cedar, 20 Red, 22 Yule, 23 Sacred, 24 Ham, 27 Jingle Bells, 29 Presents, 30 Goodwill, 31 Winter, 32 Gift.

Down: 1 Star, 2 Pine, 3 Surprise, 4 Inn, 5 Green, 6 Candy, 7 Manger, 10 Birth, 13 Miracle, 14 Thank you letter, 15 Ceremonies, 16 Bells, 17 Sauce, 18 Card, 21 December, 25 Divine, 26 Child, 28 Eggnog, 29 Pie.