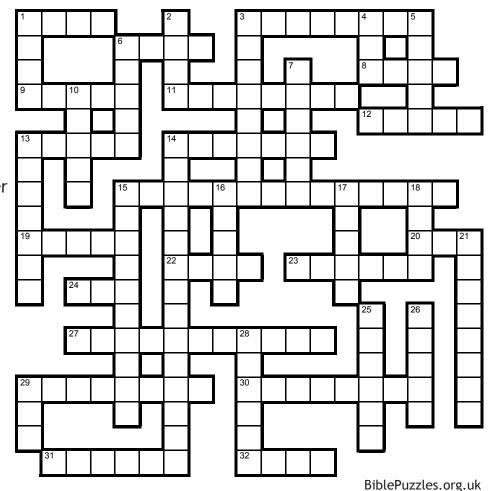

## CHRISTMAS CROSSWORD

## Across

- 1 Transportation for going over snow (4)
- 3 Mixture of seasoned ingredients (8)
- 6 Baby's bed (4)
- 8 Period from December24th to January6th (4)
- 9 Red-breasted bird (5)
- 11 Twelve days after Christmas (8)
- 12 Alcoholic drink normally served in a bowl (5)
- 13 Jolly (5)
- 14 News (7)
- 15 Goes with the turkey (9,5)
- 19 A type of tree used at Christmas (5)
- 20 The colour of Santa's hat (3)
- 22 \_\_\_\_ log; traditonally burned at Christmas (4)
- 23 Sanctified (6)
- 24 Cured leg of pork (3)
- 27 Christmas song (6,5)
- 29 Found under the Christmas tree? (8)
- 30 Grace (8)
- 31 Snow falls in this season (6)
- 32 Given at Christmas (4)

## Down

- 1 Bright celestial body (4)
- 2 Christmas tree type (4)
- 3 Take aback (8)
- 4 No room here! (3)
- 5 Elvish colour (5)
- 6 Sweets; flavoured sugar (5)
- 7 Container usually found in a stable (6)
- 10 Beginning of life (5)
- 13 Amazing event (7)
- 14 Written after Christmas? (5,3,6)
- 15 Formal events (10)

- 16 Ring out from churches (5)
- 17 Accompaniment for food (5)
- 18 Printed or written greeting (4)
- 21 Month in which Christmas falls (8)
- 25 Nature of God (6)
- 26 One was born in Bethlehem (5)
- 28 Sweetened milk drink, with eggs and alcohol (6)
- 29 Pastry dish (3)