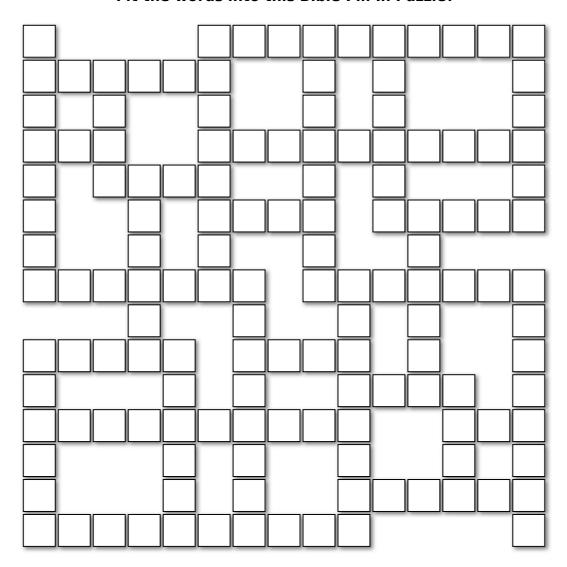

## Fit the words into this Bible Fill In Puzzle!

© 2020 BiblePuzzles.com

**8 LETTERS** 

| NET<br>RAN   | CUCKOO<br>ENGEDI<br>ESPIED | CONSUMES<br>EPISTLES<br>SAPPHIRA |
|--------------|----------------------------|----------------------------------|
| 4 LETTERS    | GIRDLE<br>IMPALE           | SCORNERS<br>SUNLIGHT             |
| ANNA         | MASTER                     | WINESKIN                         |
| CANE         | SHILOH                     |                                  |
| ESAU<br>EZRA | UZZIEL                     | 10 LETTERS                       |
| MAGI<br>NOON | 7 LETTERS                  | CHASTENING<br>DESOLATION         |
| NOON         | AWESOME                    | PERIZZITES                       |
| 5 LETTERS    | SINLESS                    | SHEPHERDED                       |

**6 LETTERS** 

**3 LETTERS** 

ELIHU IMAGE