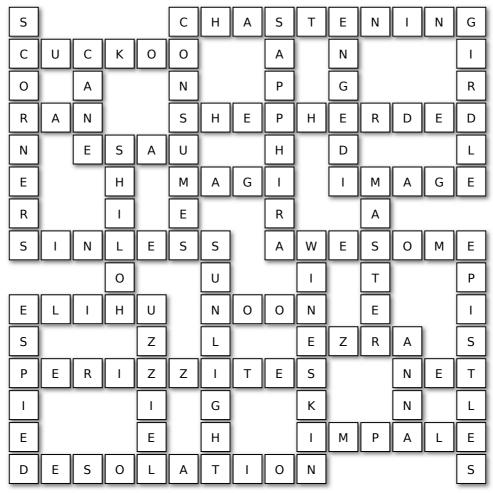

## **Bible (III) Solution**

## Solution to the Word Fit Puzzle

© 2020 BiblePuzzles.com

Fill Ins are also known as Kriss Kross (or Criss Cross), Jig-words and Word Fit Puzzles.

There are plenty of other Bible Puzzles available at BiblePuzzles.com including word searches, crosswords, anagrams, dingbats or Bible quiz questions.