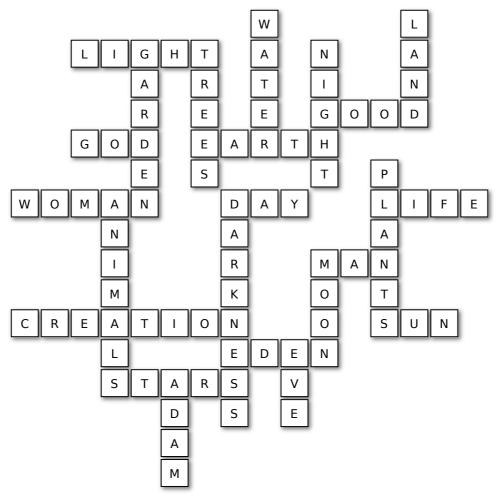

## **Creation Solution**

Solution to the Word Fit Puzzle

© 2020 BiblePuzzles.com

Fill Ins are also known as Kriss Kross (or Criss Cross), Jig-words and Word Fit Puzzles.

There are plenty of other Bible Puzzles available at BiblePuzzles.com including word searches, crosswords, anagrams, dingbats or Bible quiz questions.