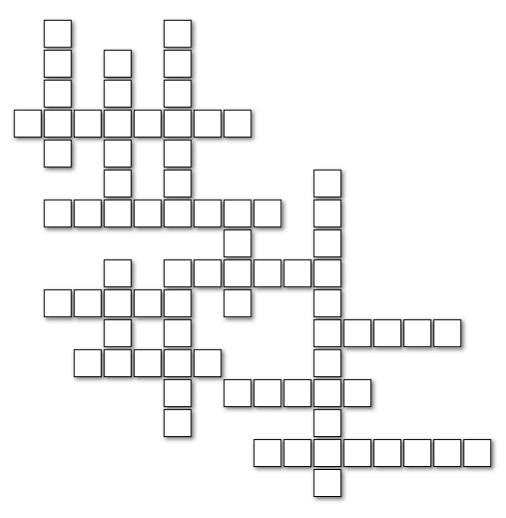

## **David and Goliath**

Fit the words into this Bible Fill In Puzzle!

© 2020 BiblePuzzles.com

| 6 LETTERS                  | 8 LETTERS                        |
|----------------------------|----------------------------------|
| ARMOUR<br>SAMUEL<br>STONES | CHAMPION<br>FOREHEAD<br>SHEPHERD |
| 7 LETTERS                  | 11 LETTERS                       |
| GOLIATH                    | PHILISTINES                      |
|                            | ARMOUR SAMUEL STONES 7 LETTERS   |

**SWORD** 