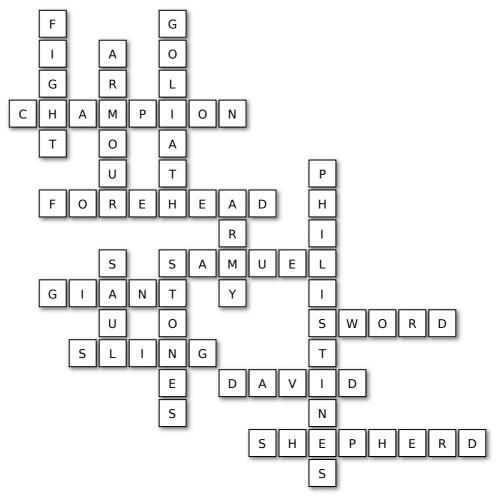

## **David and Goliath Solution**

Solution to the Word Fit Puzzle

© 2020 BiblePuzzles.com

Fill Ins are also known as Kriss Kross (or Criss Cross), Jig-words and Word Fit Puzzles.

There are plenty of other Bible Puzzles available at BiblePuzzles.com including word searches, crosswords, anagrams, dingbats or Bible quiz questions.

There are also a range of Sunday School resources for kids such as activity worksheets, lessons, colouring and crafts, freely available to help you at SundaySchoolResources.co.uk