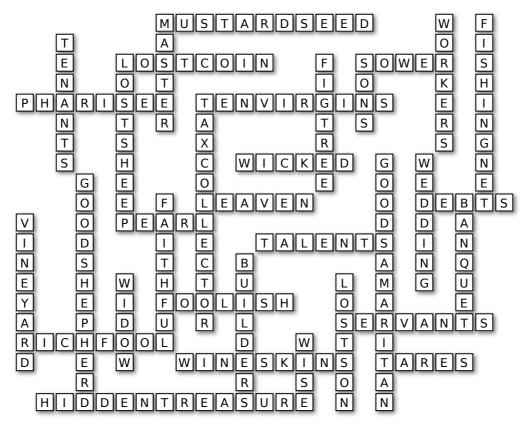

# **Parables of Jesus Solution**

Solution to the Word Fit Puzzle

© 2020 BiblePuzzles.com

Fill Ins are also known as Kriss Kross (or Criss Cross), Jig-words and Word Fit Puzzles.

There are plenty of other Bible Puzzles available at BiblePuzzles.com including word searches, crosswords, anagrams, dingbats or Bible quiz questions.

There are also a range of Sunday School resources for kids such as activity worksheets, lessons, colouring and crafts, freely available to help you at SundaySchoolResources.co.uk