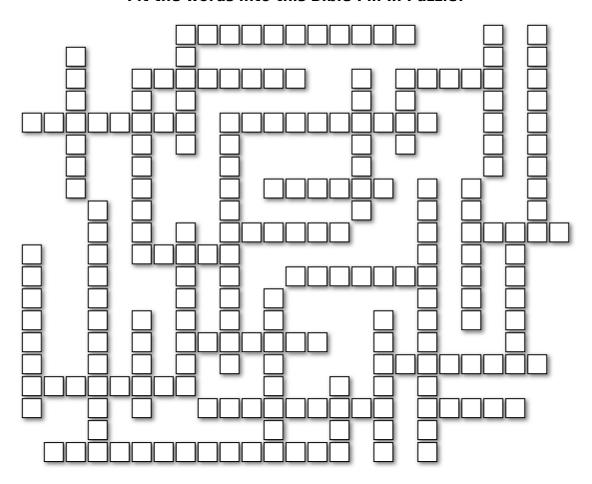

# **Parables of Jesus**

Fit the words into this Bible Fill In Puzzle!

© 2020 BiblePuzzles.com

| 4 | LE | TT | Е | R | S |
|---|----|----|---|---|---|

SONS WISE

## **5 LETTERS**

DEBTS PEARL SOWER TARES WIDOW

#### **6 LETTERS**

LEAVEN MASTER WICKED

#### **7 LETTERS**

BANQUET FIG TREE FOOLISH LOST SON TALENTS TENANTS WEDDING WORKERS

# **8 LETTERS**

BUILDERS FAITHFUL LOST COIN PHARISEE RICH FOOL SERVANTS VINEYARD

## 9 LETTERS

LOST SHEEP WINESKINS

#### **10 LETTERS**

FISHING NET TEN VIRGINS

#### 11 LETTERS

**MUSTARD SEED** 

# **12 LETTERS**

GOOD SHEPHERD TAX COLLECTOR

#### 13 LETTERS

**GOOD SAMARITAN** 

#### **14 LETTERS**

**HIDDEN TREASURE** 