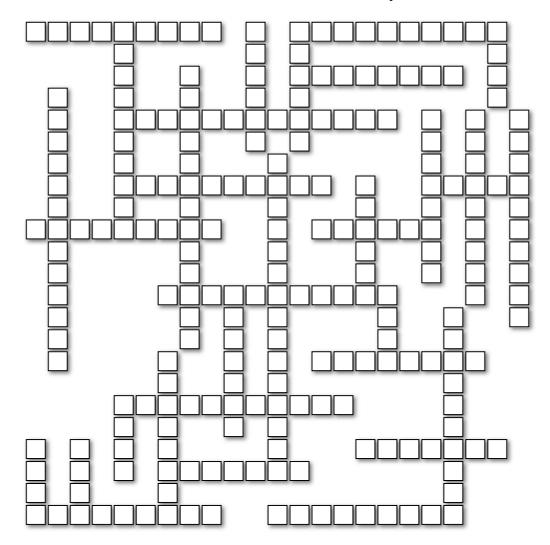

# The Sermon on the Mount

Fit the words into this Bible Fill In puzzle!

© 2020 BiblePuzzles.com

#### **4 LETTERS**

ALMS LOVE SALT SAND SEEK

#### **5 LETTERS**

**LIGHT** 

#### **6 LETTERS**

CANDLE HUNGER MAMMON PRAYER

#### **7 LETTERS**

BLESSED CORRUPT FASTING

#### **8 LETTERS**

ADULTERY BRETHREN MERCIFUL MOUNTAIN

#### 9 LETTERS

DISCIPLES FOOTSTOOL JUDGEMENT NEIGHBOUR TREASURES

#### **10 LETTERS**

BEATITUDES HYPOCRITES MULTITUDES TEMPTATION TRESPASSES

#### 11 LETTERS

LORD'S PRAYER PEACEMAKERS

### **13 LETTERS**

CHILDREN OF GOD FALSE PROPHETS RIGHTEOUSNESS

#### **15 LETTERS**

KINGDOM OF HEAVEN