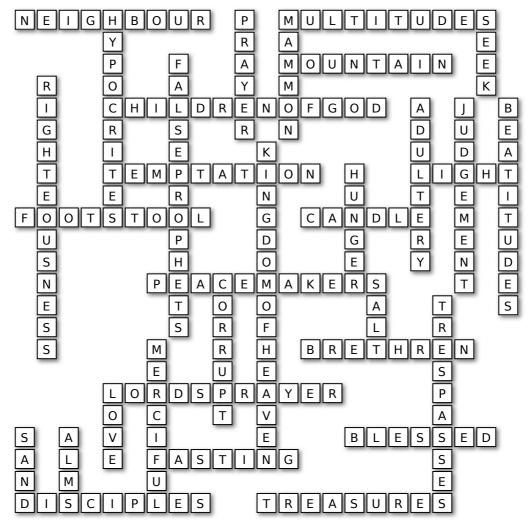

## The Sermon on the Mount Solution

Solution to the Word Fit Puzzle

© 2020 BiblePuzzles.com

Fill Ins are also known as Kriss Kross (or Criss Cross), Jig-words and Word Fit Puzzles.

There are plenty of other Bible Puzzles available at BiblePuzzles.com including word searches, crosswords, anagrams, dingbats or Bible quiz questions.

There are also a range of Sunday School resources for kids such as activity worksheets, lessons, colouring and crafts, freely available to help you at SundaySchoolResources.co.uk