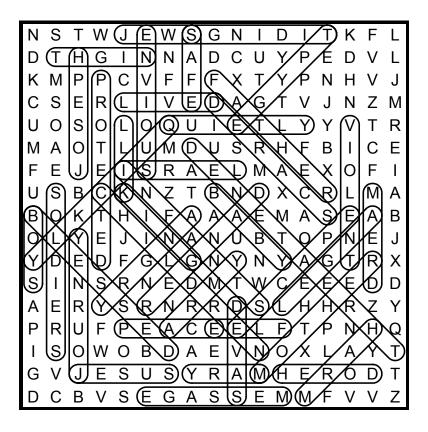

## Escape to Egypt Word Search

| Ν | S | Τ | W | J | Ε | W | S | G | Ν |   | D |   | Τ | K | F | L |
|---|---|---|---|---|---|---|---|---|---|---|---|---|---|---|---|---|
| D | Т | Н | G | l | N | Ν | Α | D | С | U | Υ | Р | Ε | D | V | L |
| K | M | Р | Р | С | ٧ | F | F | F | Χ | Т | Υ | Р | Ν | Н | V | J |
| С | S | Ε | R | L |   | V | Ε | D | Α | G | Т | V | J | Ν | Z | M |
| U | Ο | S | Ο | L | 0 | Q | U | I | Ε | Т | L | Y | Y | V | Τ | R |
| M | Α | 0 | Т | L | U | M | D | U | S | R | Н | F | В | I | С | Ε |
| F | Ε | J | Ε |   | S | R | Α | Ε | L | M | Α | Ε | X | 0 | F | ı |
| U | S | В | С | K | N | Z | Т | В | Ν | D | X | С | R | L | M | Α |
| В | О | K | Т | Н |   | F | Α | Α | Α | Ε | M | Α | S | Ε | Α | В |
| Ο | L | Y | Ε | J |   | Ν | Α | Ν | U | В | Т | 0 | Р | Ν | Ε | J |
| Υ | D | Ε | D | F | G | L | G | Ν | Y | Ν | Υ | Α | G | Т | R | X |
| S | I | N | S | R | N | Ε | D | M | Τ | W | С | Ε | Ε | Ε | D | D |
| Α | Ε | R | Υ | S | R | Ν | R | R | D | S | L | Н | Н | R | Z | Υ |
| Р | R | U | F | Р | Ε | Α | С | Ε | Ε | L | F | Т | Р | Ν | Н | Q |
| I | S | 0 | W | Ο | В | D | Α | Ε | ٧ | Ν | О | X | L | Α | Υ | Т |
| G | V | J | Ε | S | U | S | Y | R | Α | M | Н | Ε | R | 0 | D | Т |
| D | С | В | V | S | Ε | G | Α | S | S | Ε | M | M | F | V | V | Ζ |

BiblePuzzles.org.uk

| ANGEL          |  |
|----------------|--|
| ANGRY          |  |
| ARMY           |  |
| BABY           |  |
| BLESSED        |  |
| BOYS           |  |
| CHILDREN       |  |
| DANGER         |  |
| DREAM          |  |
| EGYPT          |  |
| <b>ENVIOUS</b> |  |
| ESCAPE         |  |
| FATHER         |  |
| FLEE           |  |

| HARM           |
|----------------|
| HEROD          |
| <b>INFANTS</b> |
| ISRAEL         |
| <b>JESUS</b>   |
| <b>JEWS</b>    |
| JOSEPH         |
| JOURNEY        |
| KILL           |
| KING           |
| LIVED          |
| MARY           |
| MESSAGE        |
| MOTHER         |

| NIGHT      |
|------------|
| PEACE      |
| PROTECTED  |
| QUICKLY    |
| QUIETLY    |
| SAFE       |
| SAVED      |
| SCARED     |
| SOLDIERS   |
| THREATENED |
| TIDINGS    |
|            |

**VIOLENT** 

## Solution