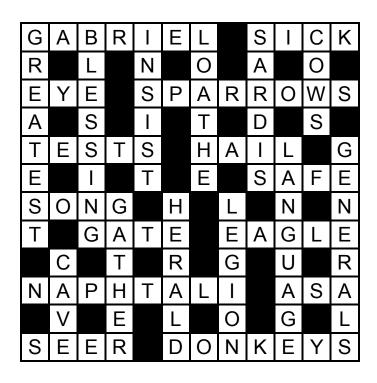

## QUICK BIBLE CROSSWORD VII - SOLUTION

Across: 1 Gabriel, 5 Sick, 7 Eye, 8 Sparrows, 9 Tests, 10 Hail, 13 Safe, 14 Song, 18 Gate, 19 Eagle, 21 Naphtali, 22 Asa, 23 Seer, 24 Donkeys.

Down: 1 Greatest, 2 Blessing, 3 Insist, 4 Loathe, 5 Sardis, 6 Cows, 11 Language, 12 Generals, 15 Gather, 16 Herald, 17 Legion, 20 Cave.