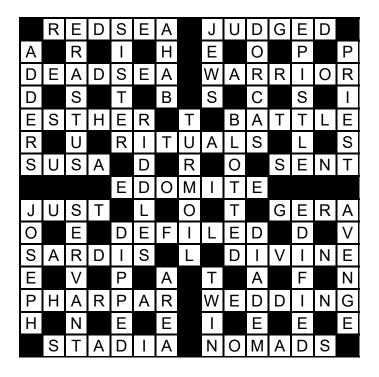

## BIBLE CROSSWORD XIV - SOLUTION

Across: 1 Red Sea, 5 Judged, 10 Dead Sea, 11 Warrior, 12 Esther, 15 Battle, 16 Rituals, 17 Susa, 18 Sent, 19 Edomite, 20 Just, 22 Gera, 25 Defiled, 27 Sardis, 28 Divine, 31 Pharpar, 32 Wedding, 33 Stadia, 34 Nomads.

Down: 2 Erastus, 3 Sister, 4 Ahab, 5 Jews, 6 Dorcas, 7 Epistle, 8 Adders, 9 Priest, 13 Riddles, 14 Turmoil, 15 Blotted, 20 Joseph, 21 Servant, 23 Edified, 24 Avenge, 25 Dipped, 26 Diadem, 29 Area, 30 Twin.