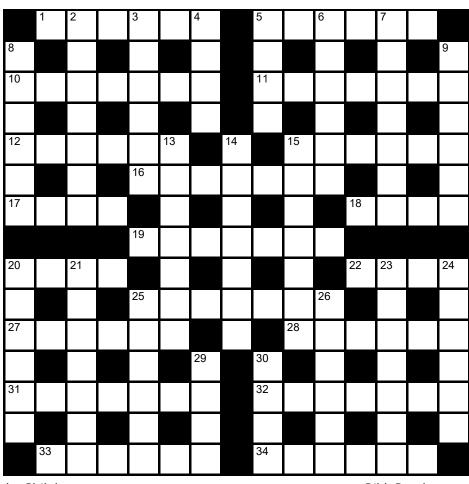

## **Across**

- 1 Body of water the Israelites walked through (3,3)
- 5 As Gideon, Othniel and others did (6)
- 10 Very salty water! (4,3)
- 11 Brave fighter (7)
- 12 Queen of Persia (6)
- 15 Combat (6)
- 16 Ceremonies (7)
- 17 City of Persian kings (4)
- 18 Posted (4)
- 19 Descendant of Esau (7)
- 20 Fair (4)
- 22 A son of Benjamin (4)
- 25 Corrupted (7)
- 27 One of the churches (6)
- 28 Having the nature of God (6)
- 31 River of Damascus (7)
- 32 Marriage (7)
- 33 Ancient unit of distance (6)
- 34 Wanderers (6)

## Down

- 2 Treasurer of Corinth (7)
- 3 Mary's relation to Martha (6)

by Philologus

© BiblePuzzles.com

- 4 Seventh king of Israel (4)
- 5 God's people (4)
- 6 Also known as Tabitha (6)
- 7 Letter (7)
- 8 Serpents (6)
- 9 Sacred minister (6)
- 13 Puzzles (7)
- 14 Upheaval (7)
- 15 Erased, when with 'out' (7)

- 20 Husband of Mary (6)
- 21 Obedient helper (7)
- 23 Enlightened (7)
- 24 Seek retribution (6)
- 25 As Jesus did with a sop (6)
- 26 Crown (6)
- 29 Region (4)
- 30 Jacob was one (4)