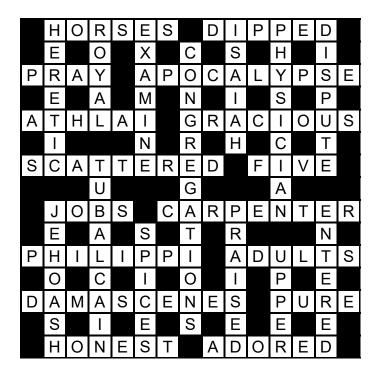

## BIBLE CROSSWORD XVI - SOLUTION

Across: 1 Horses, 4 Dipped, 9 Pray, 10 Apocalypse, 11 Athlai, 12 Gracious, 13 Scattered, 15 Five, 16 Jobs, 17 Carpenter, 21 Philippi, 22 Adults, 24 Damascenes, 25 Pure, 26 Honest, 27 Adored.

Down: 1 Heretic, 2 Royal, 3 Examine, 5 Isaiah, 6 Physician, 7 Dispute, 8 Congregations, 14 Tubal-Cain, 16 Jehoash, 18 Praised, 19 Entered, 20 Spices, 23 Upper.

Bible Crossword by BiblePuzzles.com