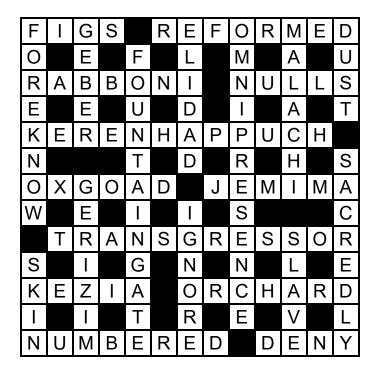

## QUICK BIBLE CROSSWORD XXIII - SOLUTION

Across: 1 Figs, 3 Reformed, 9 Rabboni, 10 Nulls, 11 Kerenhappuch, 13 Oxgoad, 15 Jemima, 17 Transgressor, 20 Kezia, 21 Orchard, 22 Numbered, 23 Deny.

Down: 1 Foreknow, 2 Geber, 4 Elidad, 5 Omnipresence, 6 Malachi, 7 Dust, 8 Fountain Gate, 12 Sacredly, 14 Gerizim, 16 Ignore, 18 Slave, 19 Skin.