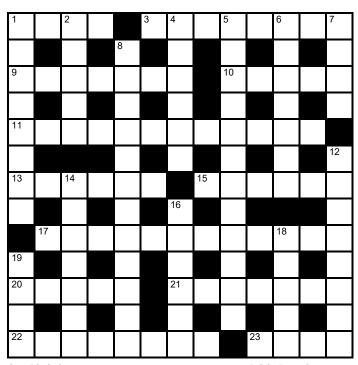

## **Across**

- 1 Fruits (4)
- 3 Turned over a new leaf (8)
- 9 Teacher, master (7)
- 10 Cancels (5)
- 11 Daughter of Job (12)
- 13 Cattle quide (2,4)
- 15 Daughter of Job (6)
- 17 Sinner (12)
- 20 Daughter of Job (5)
- 21 Fruit-tree grove (7)
- 22 Counted (8)
- 23 As Peter did three times (4)

## Down

- 1 Be aware of in advance (8)
- 2 One of Solomon's commissariat officers (5)
- 4 Son of Chislon, and Benjamin's representative (6)
- 5 Ubiquity (12)
- 6 Book after Zechariah (7)
- 7 The makings of Adam (4)
- 8 Entrance near the Pool of Siloam (8,4)
- 12 With reverence (8)
- 14 Mountain of Samaria (7)
- 16 Turn away from (6)
- 18 Joseph in Egypt (5)
- 19 Hide (4)

by Philologus

© BiblePuzzles.com