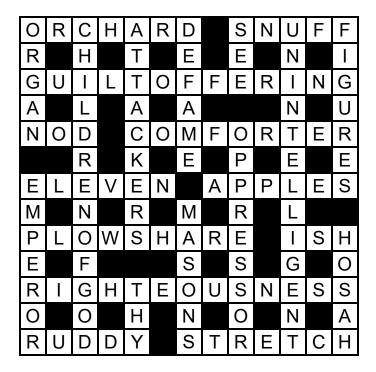

## QUICK BIBLE CROSSWORD XXIV - SOLUTION

Across: 1 Orchard, 5 Snuff, 8 Guilt Offering, 9 Nod, 10 Comforter, 12 Eleven, 13 Apples, 15 Plowshare, 16 Ish, 18 Righteousness, 20 Ruddy, 21 Stretch.

Down: 1 Organ, 2 Children Of God, 3 Attackers, 4 Defame, 5 See, 6 Unintelligent, 7 Figures, 11 Oppressor, 12 Emperor, 14 Masons, 17 Hosah, 19 Thy.